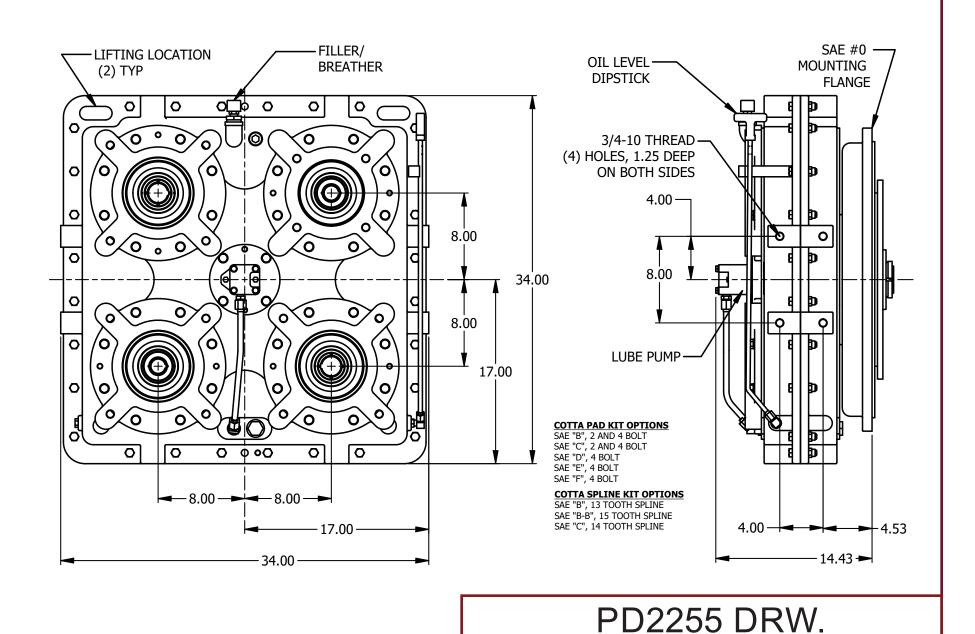

## MODEL PD2255 PUMP DRIVE GEARBOX

## **Product Description**

Model PD2255 is a heavy duty 4-station pump drive offered in either direct engine mount via SAE flange, or independent mount. This unit has four identical output stations designed to accommodate Cotta pad kits in sizes from SAE B to SAE F, and various ISO and custom pads as listed on the spec drawing. Pad size and location are customer specified and can be moved or interchanged on most units without the necessity to remove or disassemble the unit.

| POWER:                                  | Input: 1000 HP<br>Output: 950 HP max @ any output                |
|-----------------------------------------|------------------------------------------------------------------|
| MAX INPUT SPEED:                        | 2200 RPM                                                         |
| MAX INPUT TORQUE:                       | 2500 lb-ft.                                                      |
| ROTATION:                               | Output pads rotate opposite input                                |
| RATIO RANGE:                            | Reduction: 1.143<br>Overspeed: 1.015, 1.177, 1.213               |
| OUTPUT OPTIONS:                         | See spec drawing for listing of pad kits                         |
| MOUNTING OPTIONS:                       | SAE flange sizes #0, #1. Independent.                            |
| FLYWHEEL COUPLING OPTIONS W/SAE FLANGE: | Overcenter clutches, torsional couplings, drive plates, custom.  |
| LUBRICATION:                            | Internal reservoir. Lube pump included. Heat exchanger required. |
| APPROXIMATE WEIGHT:                     | 1400 lbs.                                                        |

This drawing shows general arrangement and approximate space claim. Do not scale, design, or lay out using this drawing. Use only certified drawings provided by Cotta Engineering.