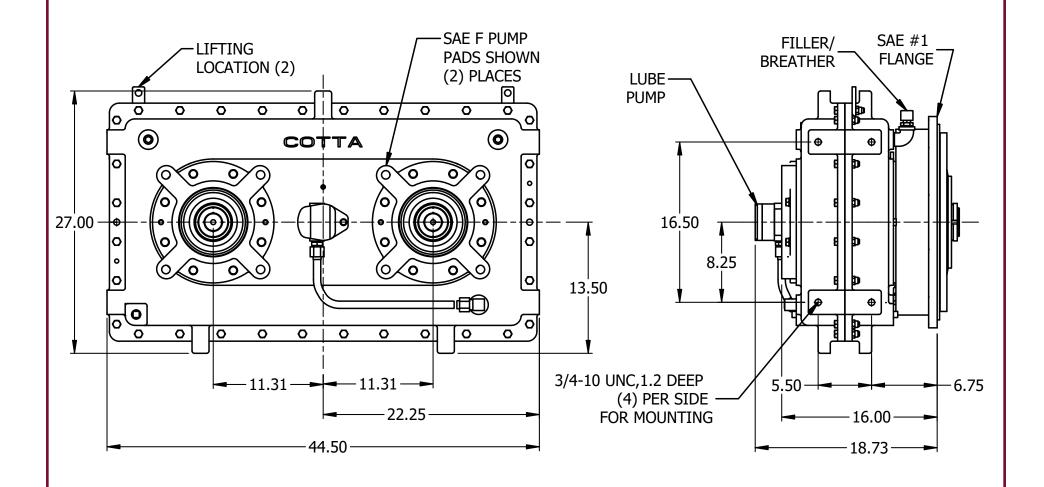

This drawing shows general arrangement and approximate space claim. Do not scale, design, or lay out using this drawing. Use only certified drawings provided by Cotta Engineering.

PD420 DRW.