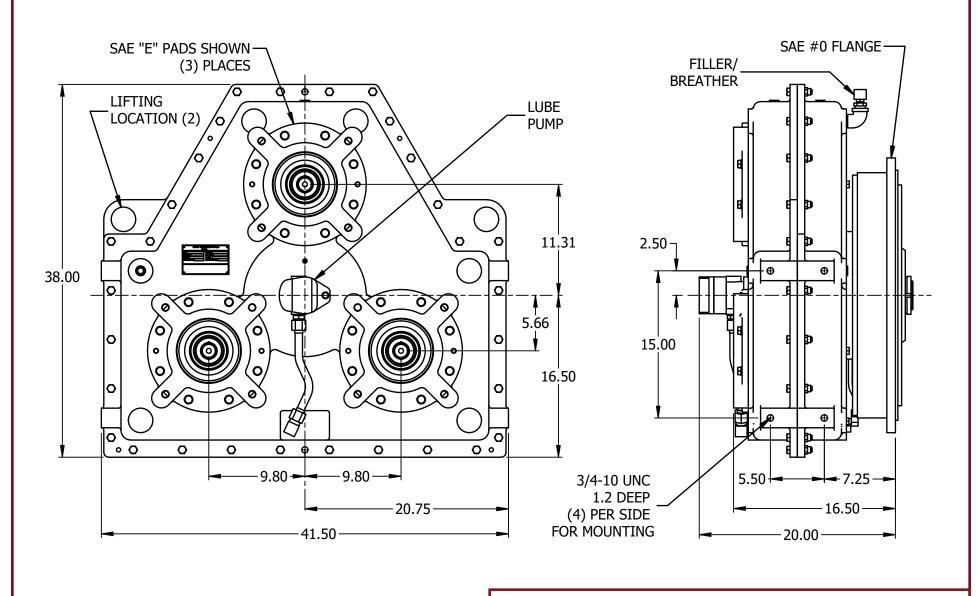

This drawing shows general arrangement and approximate space claim. Do not scale, design, or lay out using this drawing. Use only certified drawings provided by Cotta Engineering.

PD430 DRW.