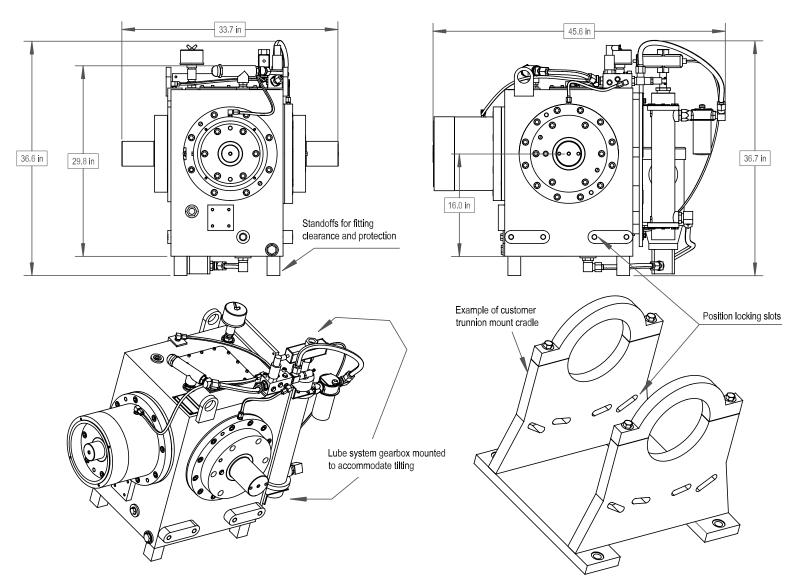

## **Product Description:**

Model RA2247 is a trunnion mounted, single-stage reducing, dual output, right-angle gearbox designed for test stand use. The dual output feature reduces test setup length by placing absorbers at right angle(s) to the input drive-line. The trunnion mount feature allows the gearbox to pitch + 6 degrees from horizontal to accommodate various drive train test angles. Contact Cotta to discuss specific features and dimensions or for technical specifications and drawings of current units.

| POWER:                  | 268 HP max.<br>755 lb-ft torque at high speed shaft                                                                                                   |
|-------------------------|-------------------------------------------------------------------------------------------------------------------------------------------------------|
| OUTPUT SPEED:           | 7500 RPM max.                                                                                                                                         |
| RATIOS:                 | Up to 3 overspeed. Contact Cotta for other ratio options.                                                                                             |
| MAX ACCEL / DECEL RATE: | 2000 RPM / sec at high speed shaft. Contact Cotta for other rates.                                                                                    |
| INPUT CONFIGURATION:    | Stub shaft typical. Many options.                                                                                                                     |
| OUTPUT CONFIGURATION:   | Stub shaft typical. Many options.                                                                                                                     |
| ROTATION:               | Input can be driven ccw or cw. Output rotates in the same direction as input.                                                                         |
| LUBRICATION:            | Custom on-board lube system furnished. Pressure and temperature controls included.                                                                    |
| OPTIONS:                | Accelerometers, speed pickup, and other application specific items can be accommodated or supplied. Trunnion cradle is not included with the gearbox. |
| APPROXIMATE WEIGHT:     | 1400 lbs. without mounting frame.                                                                                                                     |

www.cotta.com • 608-368-5600 • sales@cotta.com

This drawing shows general arrangement and approximate space claim. Do not design, scale, or lay out using this drawing. Use only certified drawings provided by Cotta Engineering.