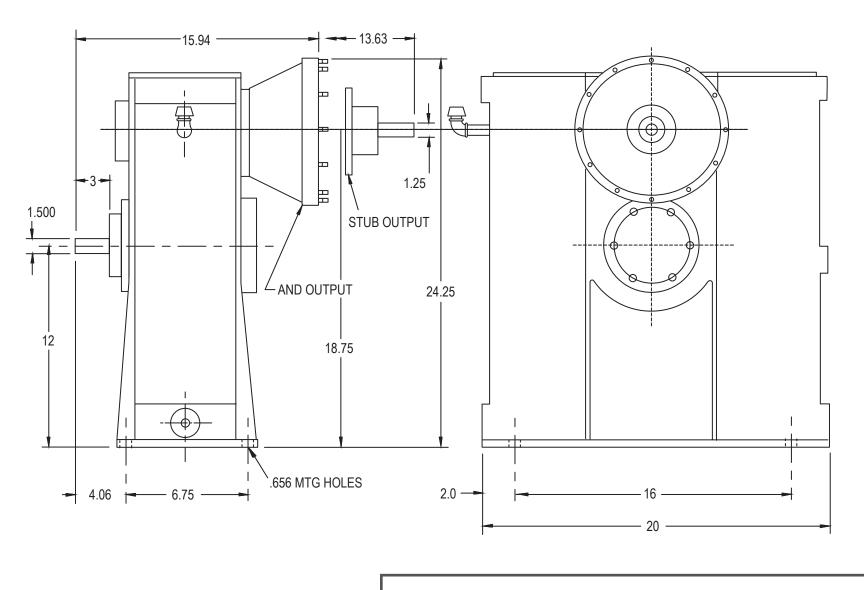

## **Product Description:**

Model SN1624 is a foot mounted, single increasing stage, high-speed gearbox designed for test stand use. This model has a stub input shaft and typically has an aerospace accessory drive pad output. The gearbox can be modified to provide up to 50,000 rpm output speed.

www.cotta.com • 608-368-5600 • sales@cotta.com

This drawing shows general arrangement and approximate space claim. Do not design, scale, or lay out using this drawing. Use only certified drawings provided by Cotta Engineering.