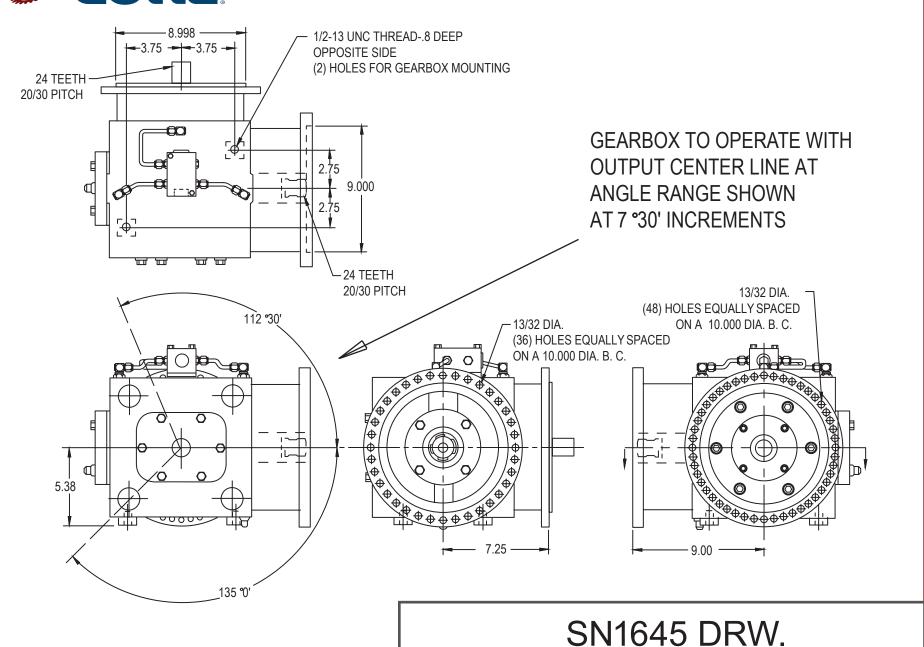

## MODEL SN1645 HIGH SPEED RA GEARBOX

## **Product Description:**

Model SN1645 is a right-angle add-on high speed gearbox designed to permit attitude testing of constant speed drives and generators. This model can be installed on existing test stands. The output shaft can be positioned in 7-1/2 degree increments from 112 degrees above, to 135 degrees below the horizontal. This angular range is from 11 o'clock through 7:30 o'clock when looking at the output of the test stand.

www.cotta.com • 608-368-5600 • sales@cotta.com

This drawing shows general arrangement and approximate space claim. Do not design, scale, or lay out using this drawing. Use only certified drawings provided by Cotta Engineering.