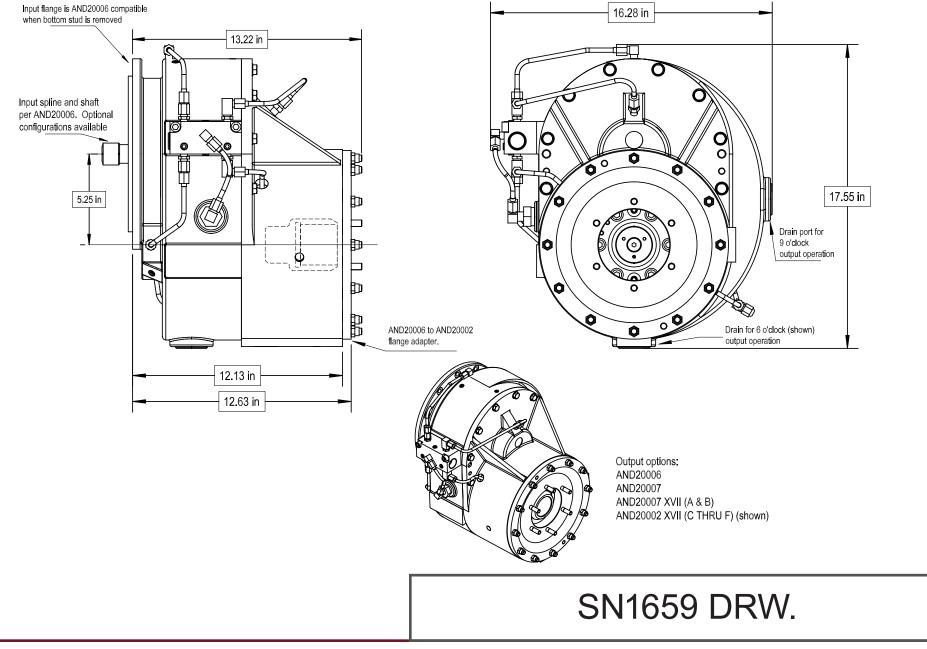

## **Product Description:**

Model SN1659 Flex Drive is a single stage add-on speed multiplier that mounts directly to an existing gearbox via aerospace accessory drive pad and provides an aerospace accessory drive pad output. The gearbox requires pressure lube, seal scavenge, and a gravity drain line. In some applications the host gearbox can support these lube requirements but if not see T-17 Lube System specification for an example of an acceptable independent supply.

| POWER:                  | 800 HP nominal                                                                                                      |
|-------------------------|---------------------------------------------------------------------------------------------------------------------|
| OUTPUT SPEED:           | 30,000 output                                                                                                       |
| RATIOS:                 | Up to 3.14 overspeed                                                                                                |
| MAX ACCEL / DECEL RATE: | 2000 rpm/sec at output                                                                                              |
| INPUT CONFIGURATION:    | Will fit AND20006 XVI (A thru D)                                                                                    |
| OUTPUT CONFIGURATION:   | AND20006, AND20002, AND20007 (Except<br>for O ring counter bore in spline shaft on<br>AND20007)                     |
| ROTATION:               | Input can be driven ccw or cw. Output rotation is opposite to input.                                                |
| LUBRICATION:            | Gearbox requires external lube support<br>provided either by host gearbox or separate<br>lube cart similar to T-17. |
| OPTIONS:                | Accelerometers, speed pickup, and other application specific items can be accommodated or supplied.                 |
| APPROXIMATE WEIGHT:     | 325 lbs. approximate.                                                                                               |
| STANDARD FINISH:        | 2-part polyurethane enamel                                                                                          |

www.cotta.com • 608-368-5600 • sales@cotta.com

This drawing shows general arrangement and approximate space claim. Do not design, scale, or lay out using this drawing. Use only certified drawings provided by Cotta Engineering.