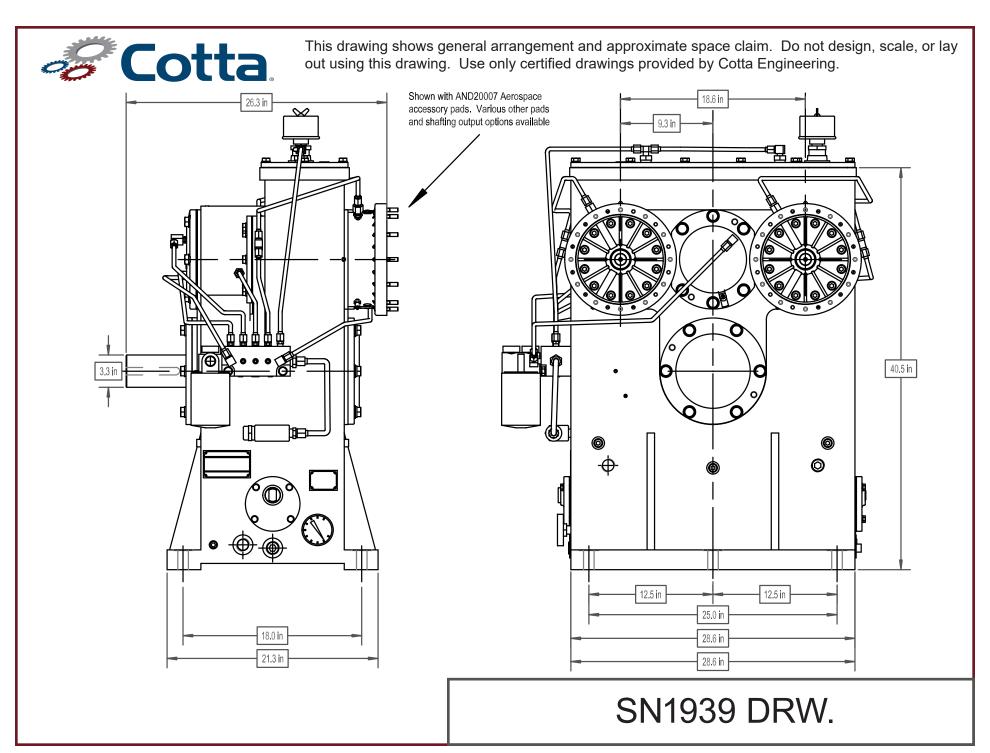

## MODEL SN1939 HIGH SPEED GEARBOX

## **Product Description:**

Model SN1939 is a foot mounted, two stage increasing, two output, high speed gear box that is designed for test stand use. This model has a stub input shaft and two aerospace output pads typically AND20006. Both output pads have the same direction of rotation and the same ratio. There is a special design option to have a different ratios on each output. Contact Cotta engineering for information on per head power capability.

| POWER:                  | 600 HP nominal                                                                                            |
|-------------------------|-----------------------------------------------------------------------------------------------------------|
| OUTPUT SPEED:           | 30,000 RPM                                                                                                |
| RATIOS:                 | Up to 14.40 overspeed. Contact Cotta for common ratios.                                                   |
| MAX ACCEL / DECEL RATE: | 2000 rpm/sec at output. For higher rates contact Cotta.                                                   |
| INPUT CONFIGURATION:    | Stub shaft is standard. Contact Cotta for optional inputs.                                                |
| OUTPUT CONFIGURATION:   | Aerospace accessory mounting pads AND20006 is typical. Various other pads and shafting options available. |
| ROTATION:               | Input can be driven ccw or cw. Output rotates in the same direction as input.                             |
| LUBRICATION:            | Positive delivery. Pump, heat exchanger, and necessary temp and pressure controls are furnished.          |
| OPTIONS:                | Accelerometers, speed pickup, and other application specific items can be accommodated or supplied.       |
| APPROXIMATE WEIGHT:     | 1600 lbs.                                                                                                 |
| STANDARD FINISH:        | 2-part polyurethane enamel                                                                                |