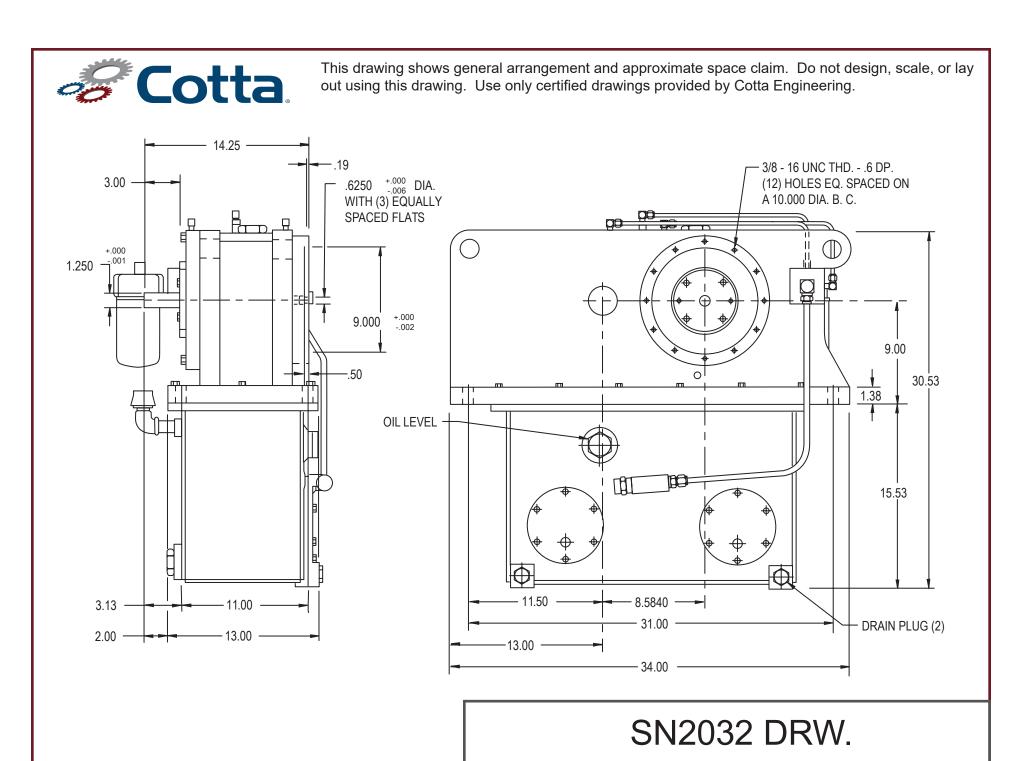

## MODEL SN2032 HIGH SPEED GEARBOX

## **Product Description:**

Model SN2032 is a two stage increasing, single output, foot mounted, high speed gearbox designed for test stand use where speeds above 60,000 RPM are required.

| POWER:                  | 100 HP nominal                                                                                      |
|-------------------------|-----------------------------------------------------------------------------------------------------|
| OUTPUT SPEED:           | 80,000 RPM                                                                                          |
| RATIOS:                 | 9.21 overspeed. Contact Cotta for other ratios                                                      |
| MAX ACCEL / DECEL RATE: | 4500 RPM / sec at output                                                                            |
| INPUT CONFIGURATION:    | Keyed stub shaft is standard. Contact Cotta for optional inputs.                                    |
| OUTPUT CONFIGURATION:   | Custom aerospace accessory mounting pad. Various other pads and shafting options available.         |
| ROTATION:               | Input can be driven ccw or cw. Output rotates in the same direction as input.                       |
| LUBRICATION:            | Positive delivery. Pump, heat exchanger, and necessary temp and pressure controls are furnished.    |
| OPTIONS:                | Accelerometers, speed pickup, and other application specific items can be accommodated or supplied. |
| APPROXIMATE WEIGHT:     | 1025 lbs.                                                                                           |
| STANDARD FINISH:        | 2-part polyurethane enamel                                                                          |