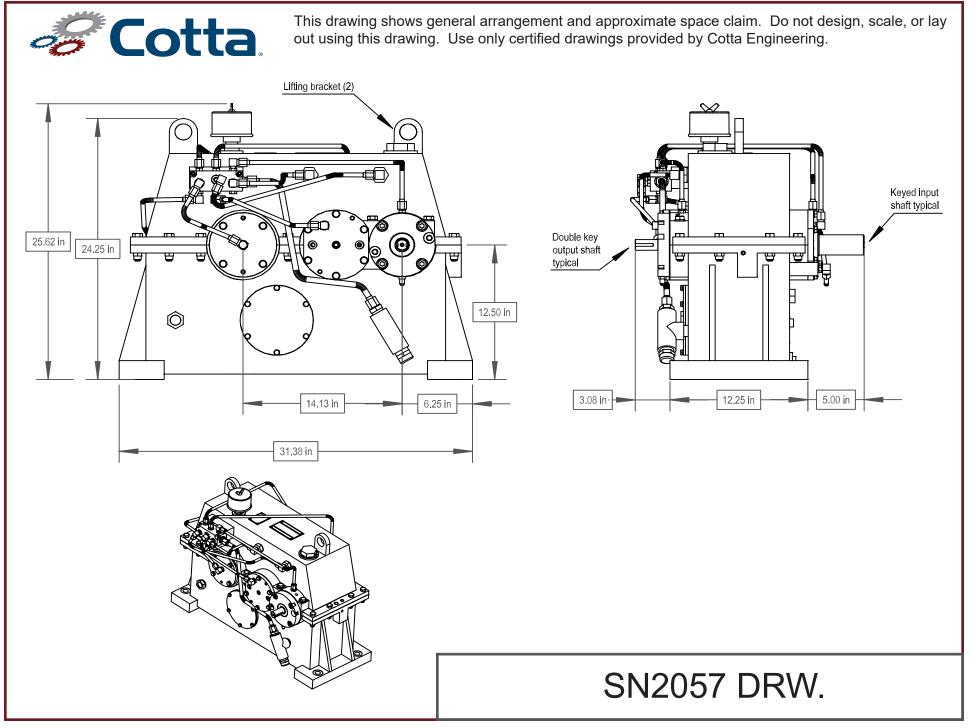

## MODEL SN2057 HIGH SPEED GEARBOX

## **Product Description:**

Model SN2057 is a foot mounted, two stage increasing, single output, high speed gearbox designed for test stand use. This gearbox can be supplied with a cartridge output shaft assembly which can be exchanged with a reserve cartridge for quick changeover of overall ratio without having to remove and disassemble the gearbox, or re-build the output assembly. This preserves gearbox placement, alignment, and dynamic balance thereby preserving output settings and dynamic balance.

| POWER:                  | Up to 500 HP                                                                                        |
|-------------------------|-----------------------------------------------------------------------------------------------------|
| OUTPUT SPEED:           | 50,000 RPM max                                                                                      |
| RATIOS:                 | 8.5 to 16.83 overspeed. Contact Cotta for other available ratios.                                   |
| MAX ACCEL / DECEL RATE: | 2000 RPM / sec at output                                                                            |
| INPUT CONFIGURATION:    | Keyed stub shaft is standard. Contact Cotta for optional inputs.                                    |
| OUTPUT CONFIGURATION:   | Customer designed shaft is typical. Various other shafting and mounting pads available.             |
| ROTATION:               | Input can be driven ccw or cw. Output rotates in the same direction as input.                       |
| LUBRICATION:            | Positive delivery. Pump, heat exchanger, and necessary temp and pressure controls are furnished.    |
| OPTIONS:                | Accelerometers, speed pickup, and other application specific items can be accommodated or supplied. |
| APPROXIMATE WEIGHT:     | 1650 lbs.                                                                                           |
| STANDARD FINISH:        | 2-part polyurethane enamel                                                                          |