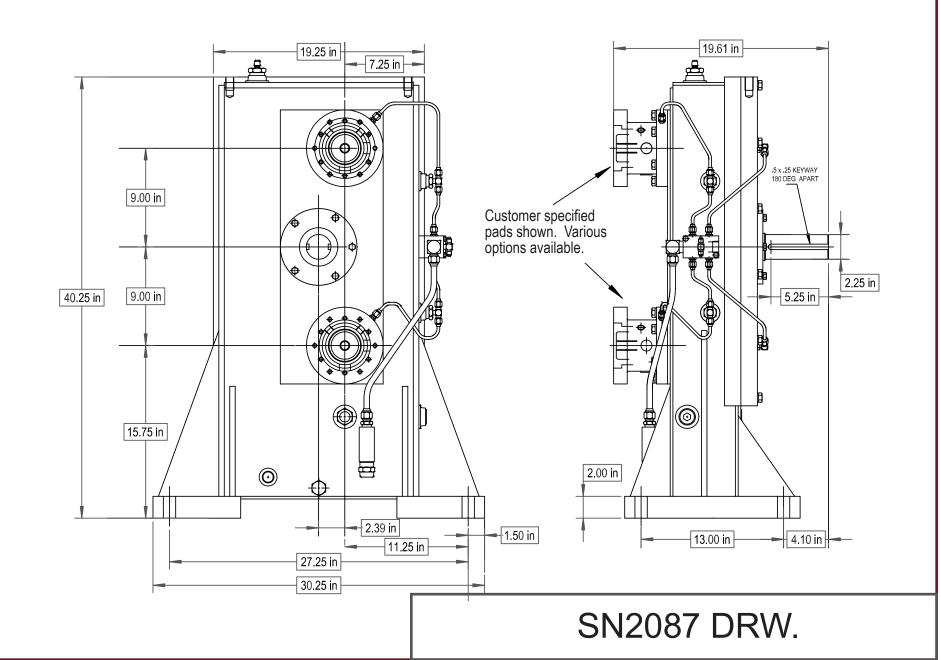

## **Product Description:**

Model SN2087 is a foot mounted, single-stage, dual output, high-speed gearbox that is designed for test stand use. Both output pads rotate in the same direction and have the same ratio. The outputs are oriented vertically versus horizontally.

www.cotta.com • 608-368-5600 • sales@cotta.com

This drawing shows general arrangement and approximate space claim. Do not design, scale, or lay out using this drawing. Use only certified drawings provided by Cotta Engineering.