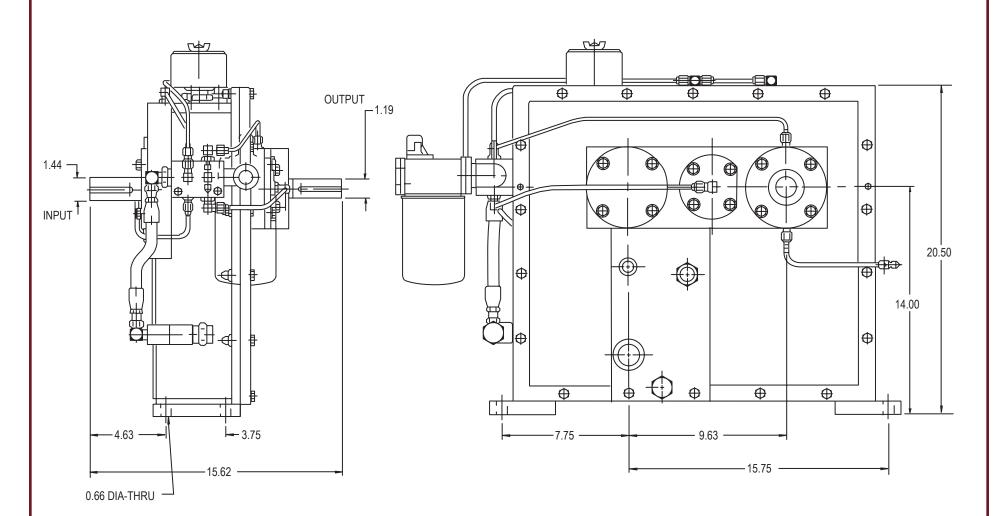

www.cotta.com • 608-368-5600 • sales@cotta.com

This drawing shows general arrangement and approximate space claim. Do not design, scale, or lay out using this drawing. Use only certified drawings provided by Cotta Engineering.

SN2102 DRW.