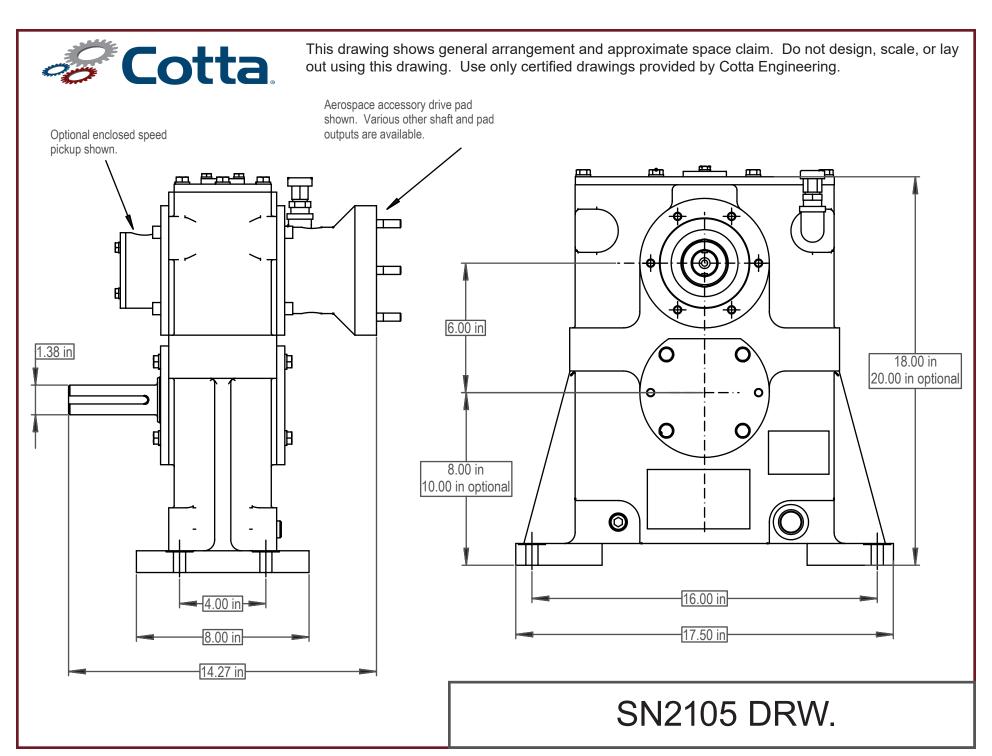

## MODEL SN2105 HIGH SPEED GEARBOX

## **Product Description:**

Model SN2105 is a single increasing stage, single output, foot mounted high-speed gearbox designed for test stand use. The gearbox is very compact and is suitable for table mount or enclosure into unitized test stands.

| POWER:                  | 200 HP nominal                                                                                         |
|-------------------------|--------------------------------------------------------------------------------------------------------|
| OUTPUT SPEED:           | 18,000 rpm standard, 20,000 rpm by special design                                                      |
| RATIOS:                 | Up to 4.68 overspeed. For higher ratios contact Cotta.                                                 |
| MAX ACCEL / DECEL RATE: | 2000 RPM / sec at output                                                                               |
| INPUT CONFIGURATION:    | Keyed stub shaft is standard. Contact Cotta for optional inputs.                                       |
| OUTPUT CONFIGURATION:   | Aerospace accessory mounting pad AND20002 typical. Various other shafting and mounting pads available. |
| ROTATION:               | Input can be driven ccw or cw. Output rotates opposite to input.                                       |
| LUBRICATION:            | Gearbox requires lube support system similar to Cotta T-5.                                             |
| OIL RESERVOIR:          | Separate oil reservoir required.                                                                       |
| OPTIONS:                | Accelerometers, speed pickup, and other application specific items can be accommodated or supplied.    |
| APPROXIMATE WEIGHT:     | 150 lbs.                                                                                               |
| STANDARD FINISH:        | 2-part polyurethane enamel                                                                             |