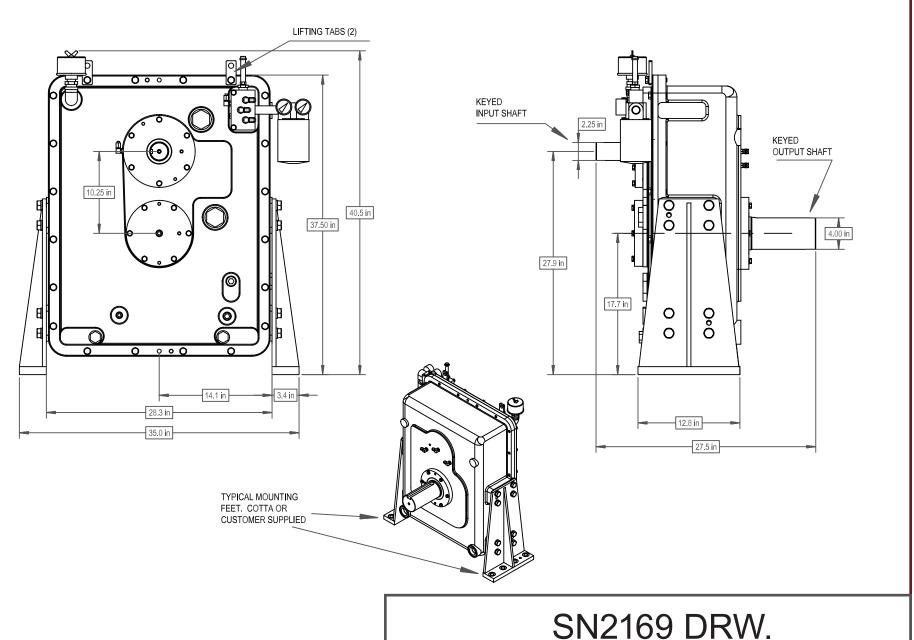

## MODEL SN2169 HIGH SPEED GEARBOX

## **Product Description:**

SN2169 is a single increasing stage, foot-mounted, multi-purpose speed increaser or reducer for use with medium speed turbine engines driving gas compressors, generators, etc. This heavy duty gearbox is designed for continuous operation at full load. This unit is designed to be driven clockwise facing the driven shaft.

| POWER:                  | 1600 HP nominal                                                                                     |
|-------------------------|-----------------------------------------------------------------------------------------------------|
| OUTPUT SPEED:           | 6,000 RPM Max.                                                                                      |
| RATIOS:                 | Up to 3.24 overspeed                                                                                |
| MAX ACCEL / DECEL RATE: | 2000 RPM / sec at output                                                                            |
| INPUT CONFIGURATION:    | Keyed stub shaft is standard. Contact Cotta for optional inputs.                                    |
| OUTPUT CONFIGURATION:   | Customer designed shaft is typical                                                                  |
| ROTATION:               | Input to be driven cw looking at input. Output rotates opposite to input.                           |
| LUBRICATION:            | This gearbox can be configured with separate lube pump or with shaft driven lube pump.              |
| OPTIONS:                | Accelerometers, speed pickup, and other application specific items can be accommodated or supplied. |
| APPROXIMATE WEIGHT:     | 1500 lbs.                                                                                           |
| STANDARD FINISH:        | 2-part polyurethane enamel                                                                          |

www.cotta.com • 608-368-5600 • sales@cotta.com

This drawing shows general arrangement and approximate space claim. Do not design, scale, or lay out using this drawing. Use only certified drawings provided by Cotta Engineering.