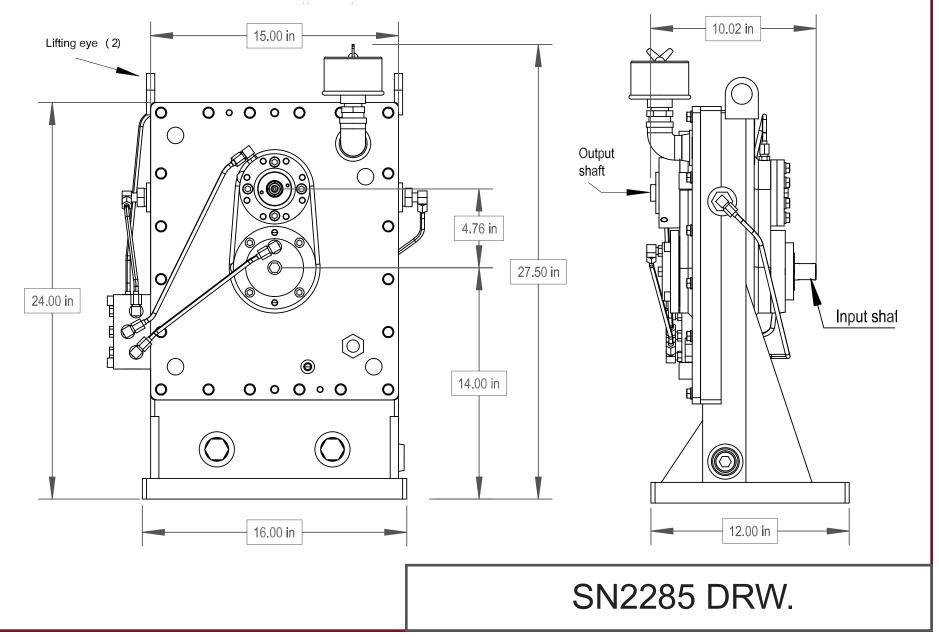

www.cotta.com • 608-368-5600 • sales@cotta.com

This drawing shows general arrangement and approximate space claim. Do not design, scale, or lay out using this drawing. Use only certified drawings provided by Cotta Engineering.