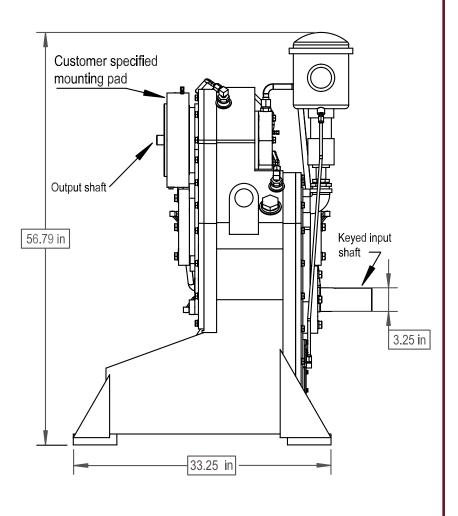

## **Product Description:**

Model SN2294 is a foot mounted, two stage increasing, single output, high speed gearbox designed for test stand use. This gearbox utilizes journal bearings on the output shaft. The gearbox output is vertically offset at 12:00 o'clock to the input.

www.cotta.com • 608-368-5600 • sales@cotta.com

This drawing shows general arrangement and approximate space claim. Do not design, scale, or lay out using this drawing. Use only certified drawings provided by Cotta Engineering.