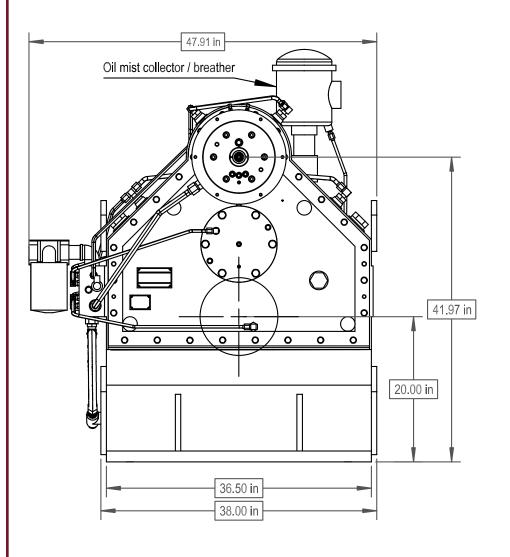

## **Product Description:**

Model SN2294 is a foot mounted, two stage increasing, single output, high speed gearbox designed for test stand use. This gearbox utilizes journal bearings on the output shaft. The gearbox output is vertically offset at 12:00 o'clock to the input.

www.cotta.com • 608-368-5600 • sales@cotta.com

This drawing shows general arrangement and approximate space claim. Do not design, scale, or lay out using this drawing. Use only certified drawings provided by Cotta Engineering.