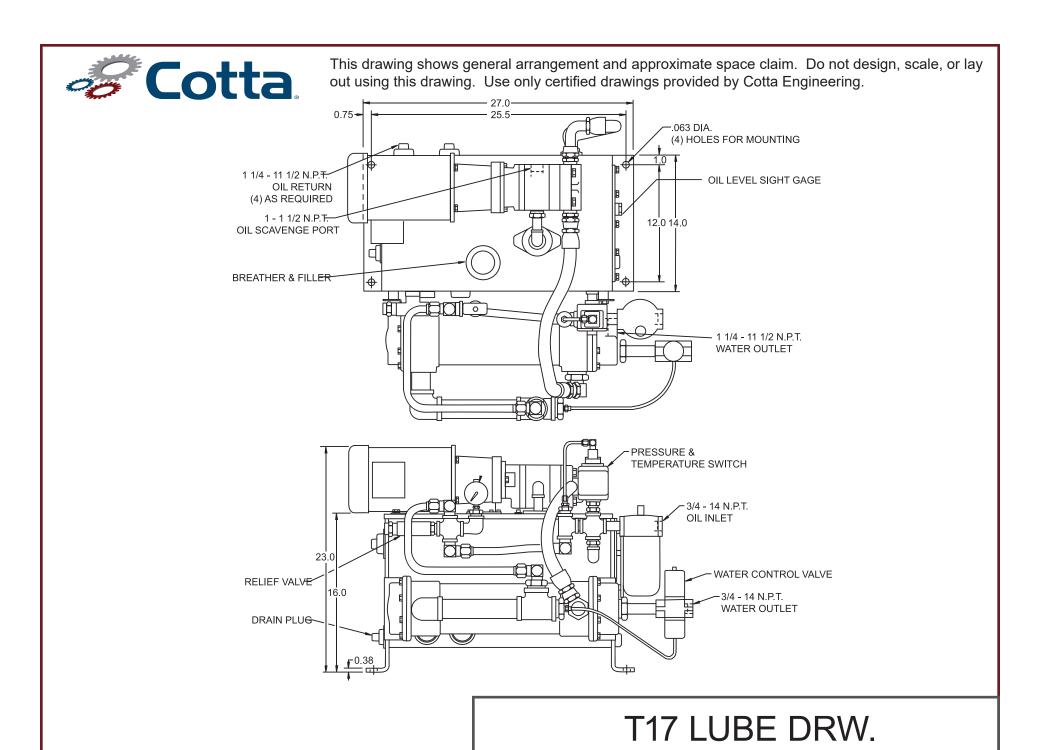

## T-17 LUBE REMOTE LUBE SYSTEM

## **Product Description:**

The T17-7 is a remote pressure lubrication system for supplying filtered oil to high speed gearboxes which require a separate lube system. It is furnished with an oil pump with scavenge section for labyrinth type seals. This is a completely assembled system that includes safeguards to protect the transmission from low lubricant pressure and\or high lubricant temperature.

| TANK:                                                | 17 gallon maximum capacity, Internally baffled, foot mounted. Access panel provided for cleaning.                     |
|------------------------------------------------------|-----------------------------------------------------------------------------------------------------------------------|
| MOTOR:                                               | 60 cycle, 230/460 volt<br>1 HP with 1725 RPM<br>50 cycle, 190/380 volt<br>3/4 HP with 1425 RPM                        |
| CIRCULATION PUMP:                                    | 10 GPM                                                                                                                |
| SCAVENGE PUMP:                                       | 5 GPM                                                                                                                 |
| HEAT EXCHANGER:                                      | Oil to water tube type, 2 pass.                                                                                       |
| OIL FILTER:                                          | 10 micron with by-pass and filter condition gauge.                                                                    |
| TEMPERATURE PRESSURE SWITCH:                         | High temperature and low pressure switches.                                                                           |
| TEMPERATURE ACTUATED MODULATING WATER CONTROL VALVE: | Lube temperature probe in reservoir with lead to water control valve to control flow of water through heat exchanger. |
| OIL LEVEL GAUGE:                                     | Glass tube type                                                                                                       |
| INLET PORTS:                                         | (4) 1-1/4" pipe tap holes provided for ease of plumbing.                                                              |
| DRAIN PLUGS:                                         | Magnetic                                                                                                              |
| OIL FILLER:                                          | Screened—strainer type.                                                                                               |
| PRESSURE GAUGE:                                      | 0 to 60 PSI                                                                                                           |
| PRESSURE RELIEF VALVE:                               | 20-25 PSI                                                                                                             |
| WEIGHT:                                              | 385 lbs.                                                                                                              |