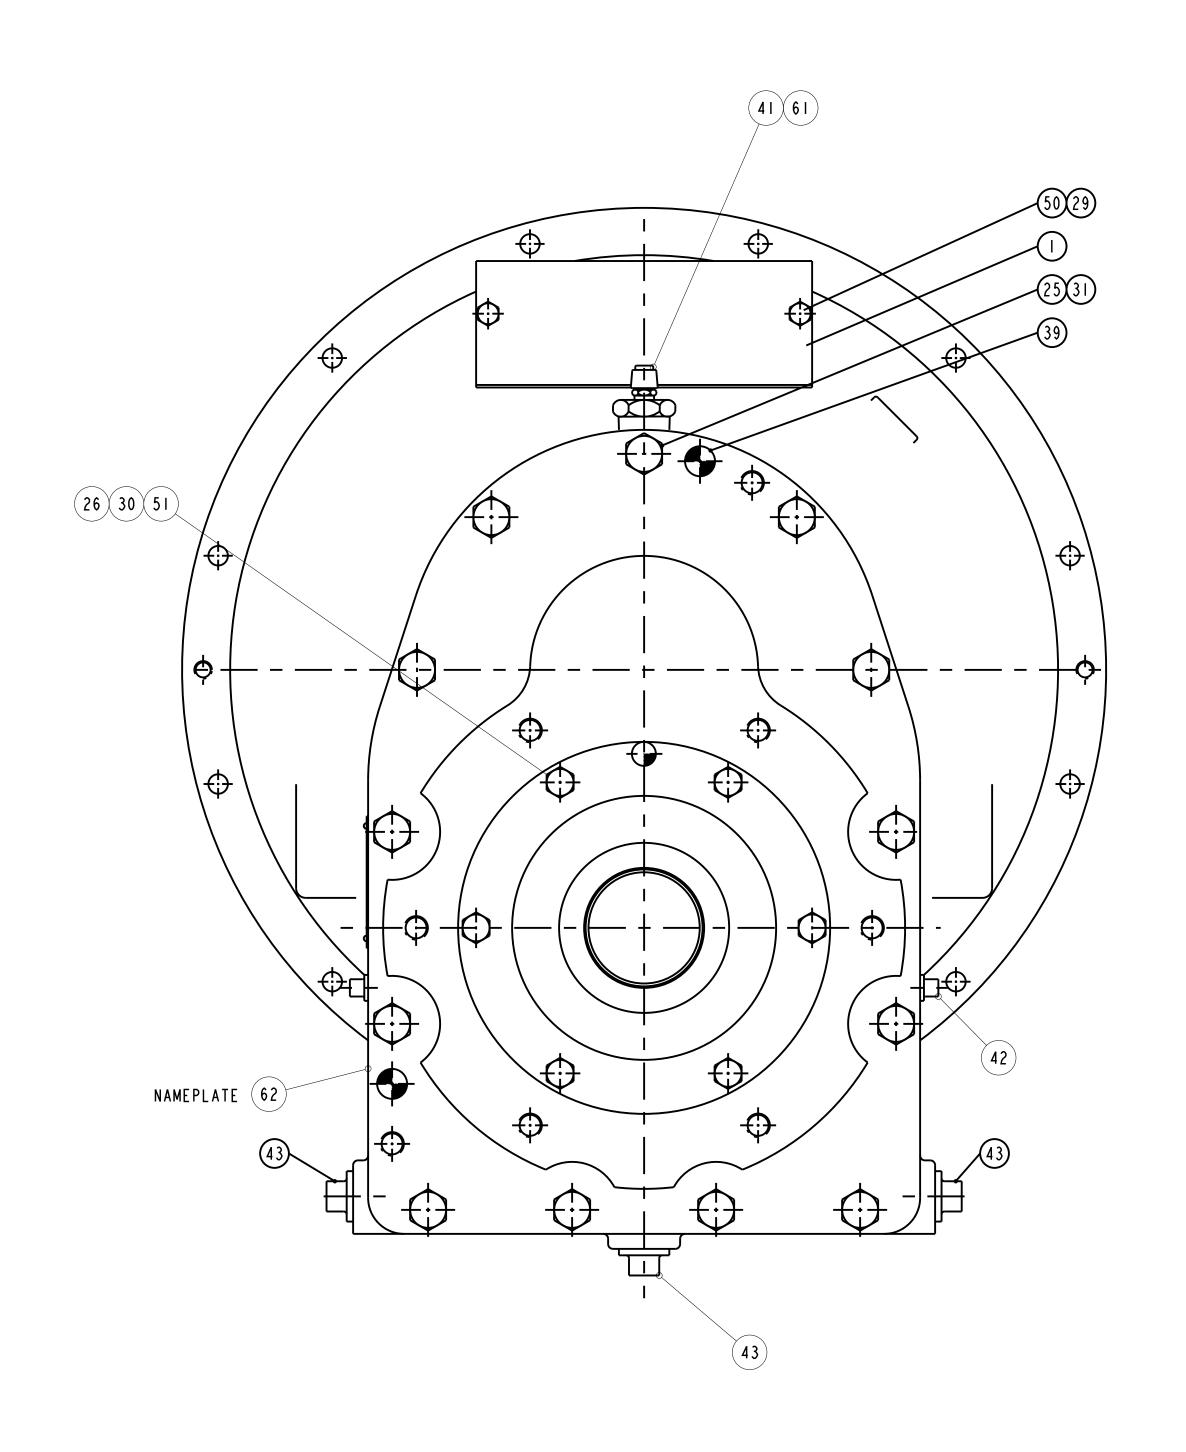

NOT FOR PRODUCTION

| TEST PER SPECIF                              | REVISION DATE 30-MAR-23 |             |                                               |      |        |
|----------------------------------------------|-------------------------|-------------|-----------------------------------------------|------|--------|
| MODEL                                        | 1521                    | 00          | Cotta 1301 PRINCE HALL DRIVE BELOIT, WI 53511 |      |        |
| DRAWN TAP                                    | DATE 30 - MAR - 23      | PART NAME   | 05005550                                      | 25.1 | 2.5.0  |
| CHECKED -                                    | DATE -                  |             | OVERSPEED                                     | GEAI | KROX I |
| APPROVED                                     | DATE                    |             |                                               |      |        |
| SCALE HALF                                   | SHEET   OF              | PART NUMBER | CIEDI                                         | 2.2  |        |
| DIMENSIONS ARE IN IN<br>REFERENCE UNLESS TOL |                         |             | \$1521                                        | -    |        |