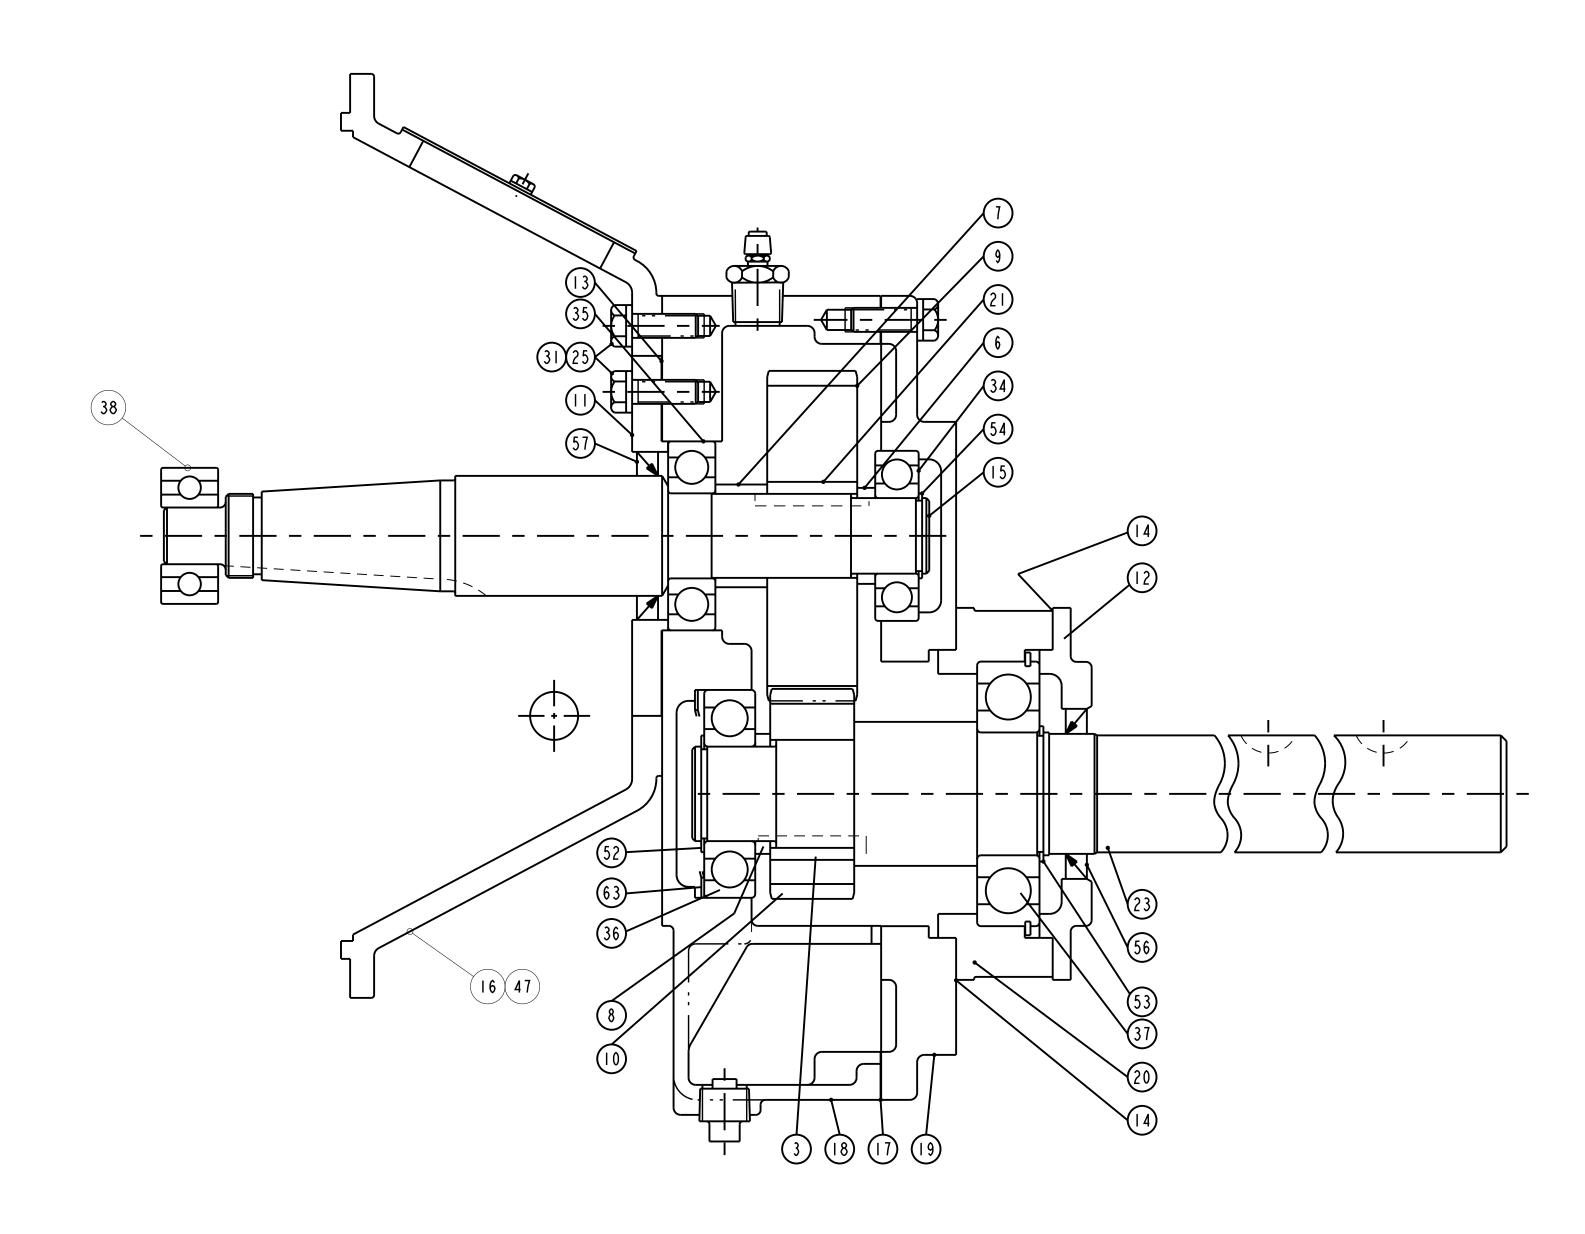

```
THE FOLLOWING PARTS ARE NOT SHOWN & SHIPPED LOOSE:
ITEM 4: 02H9625A (I) HOSE ASSEMBLY
ITEM 28: 80BXI37 (I) NUT
ITEM 32: 80DXII9 (I) LOCKWASHER
ITEM 44: 80JX35I (I) GREASE FITTING
ITEM 45: 80JX676 (I) BULKHEAD ADAPTER
ITEM 46: 80JX677 (I) ELBOW
ITEM 48: 80MXI0I (2) WOODRUFF KEY
```

NOT FOR PRODUCTION

| TEST PER SPECIF                              | REVISION DATE 30-MAR-23 |             |                                               |      |        |
|----------------------------------------------|-------------------------|-------------|-----------------------------------------------|------|--------|
| MODEL                                        | 1521                    | 00          | Cotta 1301 PRINCE HALL DRIVE BELOIT, WI 53511 |      |        |
| DRAWN TAP                                    | DATE 30 - MAR - 23      | PART NAME   | 05005550                                      | 25.1 | 2.5.0  |
| CHECKED -                                    | DATE -                  |             | OVERSPEED                                     | GEAI | KROX I |
| APPROVED                                     | DATE                    |             |                                               |      |        |
| SCALE HALF                                   | SHEET   OF              | PART NUMBER | CIEDI                                         | 2.2  |        |
| DIMENSIONS ARE IN IN<br>REFERENCE UNLESS TOL |                         |             | \$1521                                        | -    |        |